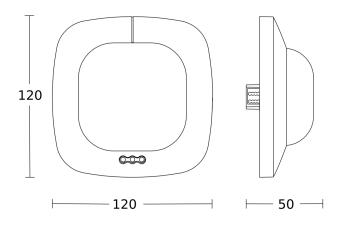

# **Dimension Drawing 2**

### Dimension Drawing 1

#### **Technical specifications**

| 108 x 120 x 120 mm                                                                                                                                                                                                                                                  |
|---------------------------------------------------------------------------------------------------------------------------------------------------------------------------------------------------------------------------------------------------------------------|
| 5 years                                                                                                                                                                                                                                                             |
| Remote control, DIP switches,<br>Potentiometers, Smart Remote                                                                                                                                                                                                       |
| No                                                                                                                                                                                                                                                                  |
| DALI-2 APC - in-ceiling installation                                                                                                                                                                                                                                |
| 4007841079376                                                                                                                                                                                                                                                       |
| Presence detector                                                                                                                                                                                                                                                   |
| Indoors                                                                                                                                                                                                                                                             |
| classroom, lecture hall, open-plan<br>office, high-bay warehouse,<br>production facilities, conference<br>room / meeting room, duty room,<br>recreation room, changing room,<br>sports hall, reception / lobby, multi-<br>storey / underground car park,<br>Indoors |
| white                                                                                                                                                                                                                                                               |
| 9010                                                                                                                                                                                                                                                                |
|                                                                                                                                                                                                                                                                     |