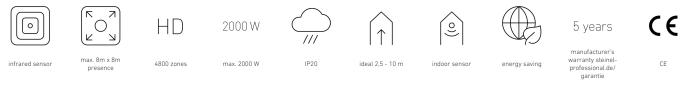

#### **Function description**

Detection no finer! Infrared presence detector Presence Control PRO IR Quattro HD DALI-2 Application Controller for indoors, ideal for medium to large-size offices, conference and meeting rooms, classrooms and lecture theatres, sports halls and warehouses, installation height up to 10 m, with digital DALI-2 Application Controller interface for controlling 2 lighting channels, 4800 switching zones for the ultimate in detection quality, presence detection over a true 64 m2, square detection zone, mechanically scalable.

#### **Technical specifications**

| 108 x 120 x 120 mm                                                                                                                                                                                                                                                  |
|---------------------------------------------------------------------------------------------------------------------------------------------------------------------------------------------------------------------------------------------------------------------|
| 5 years                                                                                                                                                                                                                                                             |
| Remote control, DIP switches,<br>Potentiometers, Smart Remote                                                                                                                                                                                                       |
| No                                                                                                                                                                                                                                                                  |
| DALI-2 APC - in-ceiling installation                                                                                                                                                                                                                                |
| 4007841079376                                                                                                                                                                                                                                                       |
| Presence detector                                                                                                                                                                                                                                                   |
| Indoors                                                                                                                                                                                                                                                             |
| classroom, lecture hall, open-plan<br>office, high-bay warehouse,<br>production facilities, conference<br>room / meeting room, duty room,<br>recreation room, changing room,<br>sports hall, reception / lobby, multi-<br>storey / underground car park,<br>Indoors |
| white                                                                                                                                                                                                                                                               |
| 9010                                                                                                                                                                                                                                                                |
|                                                                                                                                                                                                                                                                     |

| Optimum mounting height                       | 2,8 m                                                                                                                              |
|-----------------------------------------------|------------------------------------------------------------------------------------------------------------------------------------|
| Detection angle                               | 360 °                                                                                                                              |
| Angle of aperture                             | 160 °                                                                                                                              |
| Sneak-by guard                                | Yes                                                                                                                                |
| Capability of masking out individual segments | No                                                                                                                                 |
| Electronic scalability                        | No                                                                                                                                 |
| Mechanical scalability                        | Yes                                                                                                                                |
| Reach, radial                                 | 8 x 8 m (64 m <sup>2</sup> )                                                                                                       |
| Reach, tangential                             | 20 x 20 m (400 m <sup>2</sup> )                                                                                                    |
| Reach, presence                               | 8 x 8 m (64 m <sup>2</sup> )                                                                                                       |
| Switching zones                               | 4800 switching zones                                                                                                               |
| Functions                                     | Normal / test mode, Semi-/fully<br>automatic, Pushbutton / switch<br>mode, Manual ON / ON-OFF,<br>Constant-lighting control ON-OFF |
| Twilight setting                              | 10 – 1000 lx                                                                                                                       |

## **Technical specifications**

| Includes corner wall mount | No                                 |
|----------------------------|------------------------------------|
| Installation site          | ceiling                            |
| Installation               | In-ceiling installation, Ceiling   |
| IP-rating                  | IP20                               |
| Ambient temperature        | from -25 up to 55 °C               |
| Material                   | Plastic                            |
| Mains power supply         | 230 V / 50 – 60 Hz                 |
| Steuerausgang, Dali        | Broadcast 2x12 electronic ballasts |
| With bus coupling          | Yes                                |
| Technology, sensors        | passive infrared, Light sensor     |
| Mounting height            | 2,50 – 10,00 m                     |
| Mounting height max.       | 10,00 m                            |