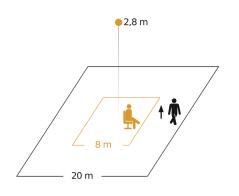

# **Detection Zone**

Possible mounting height: 2,50 m – 10,00 m Orange: presence Black: tangential

| Optimum mounting height                       | 2,8 m                                                                                                                              |
|-----------------------------------------------|------------------------------------------------------------------------------------------------------------------------------------|
| Detection angle                               | 360 °                                                                                                                              |
| Angle of aperture                             | 160 °                                                                                                                              |
| Sneak-by guard                                | Yes                                                                                                                                |
| Capability of masking out individual segments | No                                                                                                                                 |
| Electronic scalability                        | No                                                                                                                                 |
| Mechanical scalability                        | Yes                                                                                                                                |
| Reach, radial                                 | 8 x 8 m (64 m <sup>2</sup> )                                                                                                       |
| Reach, tangential                             | 20 x 20 m (400 m <sup>2</sup> )                                                                                                    |
| Reach, presence                               | 8 x 8 m (64 m <sup>2</sup> )                                                                                                       |
| Switching zones                               | 4800 switching zones                                                                                                               |
| Functions                                     | Normal / test mode, Semi-/fully<br>automatic, Pushbutton / switch<br>mode, Manual ON / ON-OFF,<br>Constant-lighting control ON-OFF |
| Twilight setting                              | 10 – 1000 lx                                                                                                                       |