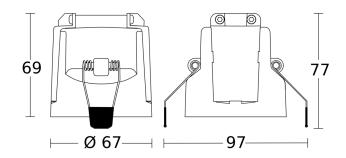

|
| Interconnection                 | Yes                 |
| Type of interconnection         | Master/slave        |
| Interconnection via             | Cable               |
| Product category                | Presence detector   |

#### Accessories

| EAN 4007841 592806 | User remote control RC5     |
|--------------------|-----------------------------|
| EAN 4007841 003036 | Control PRO guard cage      |
| EAN 4007841 009151 | Remote control Smart Remote |
| EAN 4007841 559410 | Service remote control RC8  |

**Presence detector - Professional Line** 

# IR Quattro HD 24m

DALI-2 APC - in-ceiling installation EAN 4007841 079376 Article number 079376



# **Detection Zone**



Possible mounting height: 2,50 m – 10,00 m Orange: presence Black: tangential

# **Dimension Drawing 2**



### Dimension Drawing 1



# Master circuit diagram



Presence detector - Professional Line



DALI-2 APC - in-ceiling installation EAN 4007841 079376 Article number 079376



## Master/slave interconnection circuit diagram



Subject to technical modifications