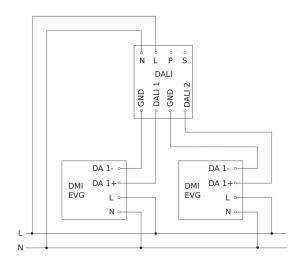

# Master circuit diagram

Presence detector - Professional Line

DALI-2 APC - in-ceiling installation EAN 4007841 079376 Article number 079376